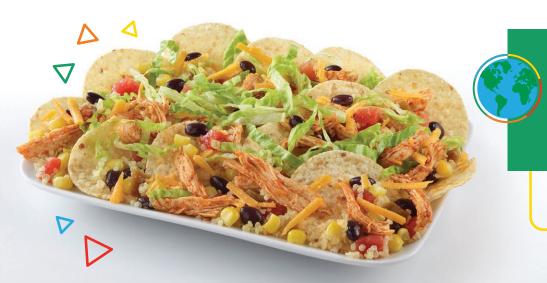

MENU THIS GLOBALLY-INSPIRED RECIPE FOR 2,500 FRITO-LAY ANY DAY POINTS

### Greek Nachos with STACY'S<sup>®</sup> Multigrain Pita Chips and SABRA<sup>®</sup> Hummus

**FUN FACT** 

The Greeks are credited with being the first to plant olive trees in the Mediterranean. Olives are a main food staple in Greece, and olive oil is used in almost every Greek dish.