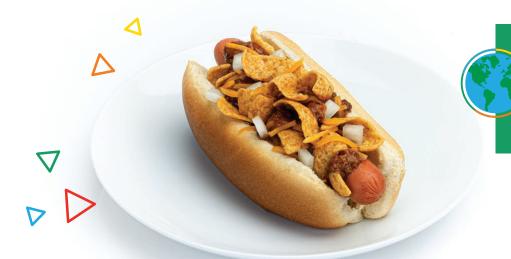

■ ※ W K-12 products and recipes.

foodservice k-12

MENU THIS GLOBALLY-INSPIRED RECIPE FOR 2,500 FRITO-LAY ANY DAY POINTS

Chili Cheese Hot Dog with FRITOS<sup>®</sup> Original Corn Chips

FUN FACT

Between peak hot dog season, Memorial Day and Labor Day, Americans eat a combined 7 billion hot dogs!