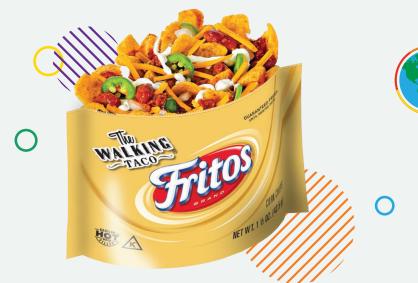

### Chili Pie Nachos with FRITOS<sup>®</sup> Walking Taco

#### FUN FACT

A Guinness World Record was set at the Texas State Fair in 2012 for the world's largest Fritos® Chili Pie, including 1,300 lbs of Fritos® corn chips, chili, and cheese. Everything's bigger in Texas!