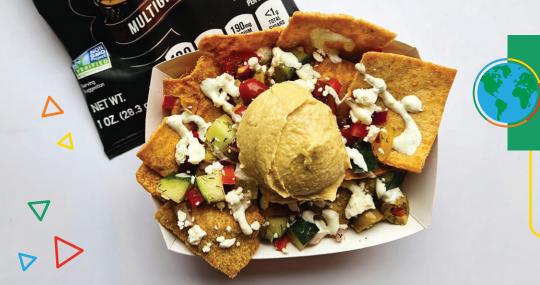

### Greek Nachos with STACY'S<sup>®</sup> Multigrain Pita Chips and SABRA<sup>®</sup> Hummus

**FUN FACT** 

The Greeks are credited with being the first to plant olive trees in the Mediterranean. Olives are a main food staple in Greece, and olive oil is used in almost every Greek dish.