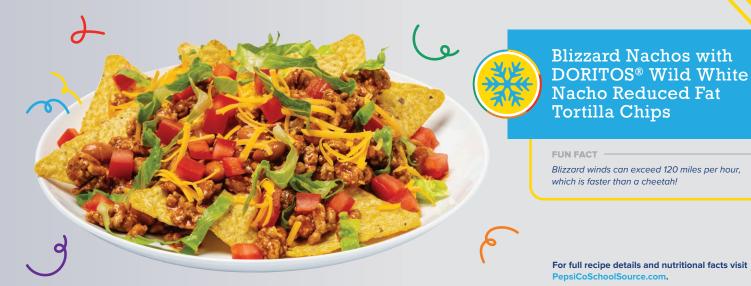

### Chili Pie Nachos with FRITOS<sup>®</sup> Walking Taco

#### FUN FACT

A Guinness World Record was set at the Texas State Fair in 2012 for the world's largest Fritos® Chili Pie, including 1,300 lbs of Fritos® corn chips, chili, and cheese. Everything's bigger in Texas!